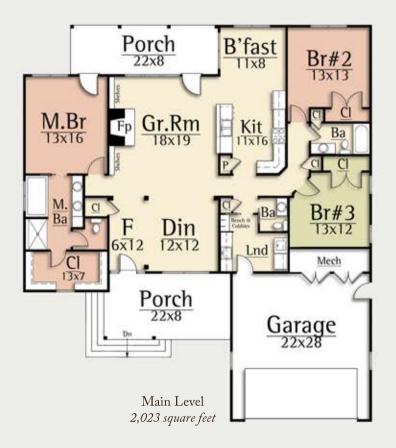

## TIN WHISTLE

MODERN FARMHOUSE

2,023 total square feet 3 Br, 2.5 Ba

The Tin Whistle coined its name in 1825. Due to its lighthearted relaxing melodies, it soon became a popular instrument in American traditional music.

The Tin Whistle features:

- One level living
- Generous front porch
- Vaulted rooms throughout
- Large master suite
- Breakfast room
- 3 bedrooms / 2 baths
- Large laundry room
- Large fireplace in great room
- Large glass in great room
- Attached 2 car garage