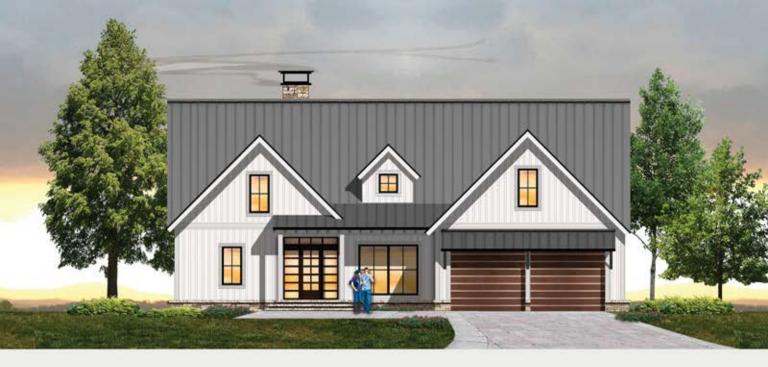

## TIN WHISTLE

MODERN FARMHOUSE

2,023 total square feet 3 Br, 2.5 Ba

The Tin Whistle coined its name in 1825. Due to its lighthearted relaxing melodies, it soon became a popular instrument in American traditional music.

Today, the Tin Whistle design by MossCreek follows in its namesake's footsteps by creating a relaxed melody of farmhouse exterior elements, while offering a floor plan layout well suited for one level modern living.

The Tin Whistle features:

- One level living
- Generous front porch
- Vaulted rooms throughout
- Large master suite
- Breakfast room
- 3 bedrooms / 2 baths
- Large laundry room
- Large fireplace in great room
- Large glass in great room
- Attached 2 car garage