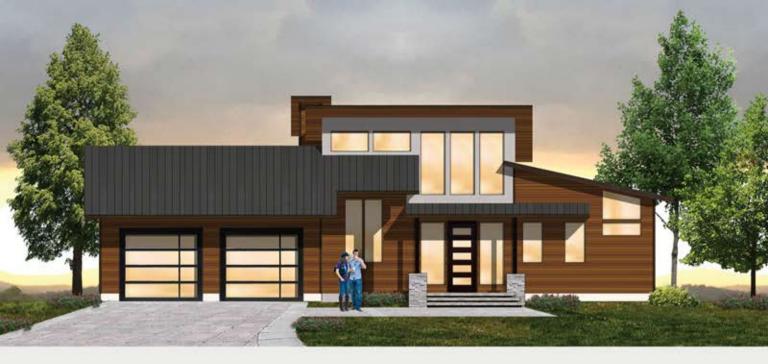

## **OPUS IV**

CONTEMPORARY LIVING

2,030 total square feet 3 Br, 2.5 Ba

An opus number is used to title musical compositions with similar characteristics.

The Opus IV design by MossCreek follows in its namesake's footsteps by creating a unique melody of contemporary exterior elements, while offering a variation of the Opus floor plan layout well suited for one level modern living.

## The Opus IV features:

- One level living
- Generous rear porch
- Vaulted rooms throughout
- Large master suite
- Breakfast room
- 3 bedrooms / 2.5 baths
- Large laundry room
- Large fireplace in great room
- Large glass in great room
- Attached 2 car garage