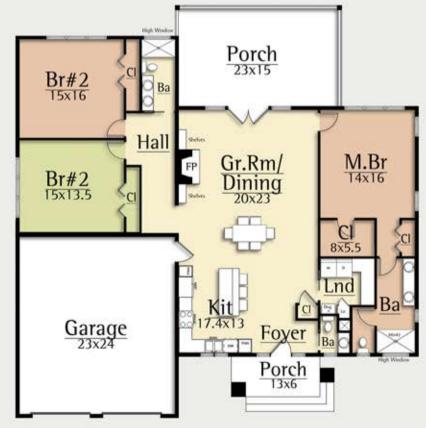

## **OPUS IV**

CONTEMPORARY LIVING

2,030 total square feet 3 Br, 2.5 Ba

An opus number is used to title musical compositions with similar characteristics.

The Opus IV design by MossCreek follows in its namesake's footsteps by creating a unique melody of contemporary exterior elements, while offering a variation of the Opus floor plan layout well suited for one level modern living.

## The Opus IV features:

- One level living
- Generous rear porch
- Vaulted rooms throughout
- Large master suite
- Breakfast room
- 3 bedrooms / 2.5 baths
- Large laundry room
- Large fireplace in great room
- Large glass in great room
- Attached 2 car garage



Main Level 2,030 square feet