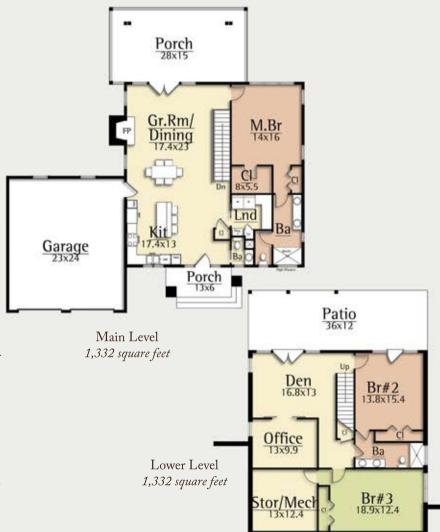

On the main level, the Opus features a spacious trio of kitchen, dining, and great room areas. These spaces are complimented with a generous master suite, laundry room, and a rear porch for outdoor living and entertaining.

On the lower level, the Opus provides two guest bedrooms, office, den, and generous storage.

The Opus is the perfect compact layout for modern family living, or for a weekend getaway.

MODERN HOME DESIGN www.MossCreekModern.com - 800.737.2166