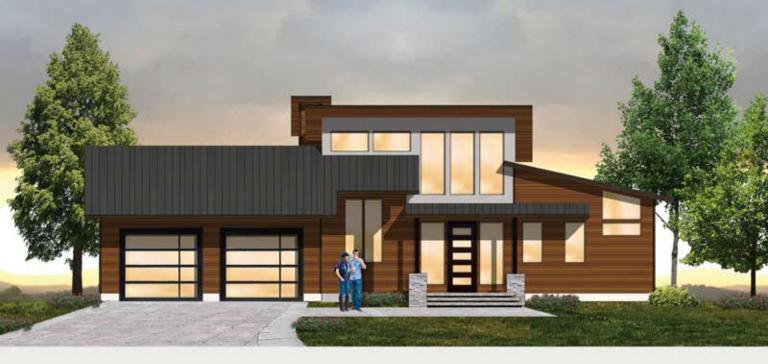

## **OPUS III**

CONTEMPORARY LIVING

2,664 total square feet 3 Br, 2.5 Ba

An opus number is used to title musical compositions with similar characteristics.

The Opus Series by MossCreek is an efficient hillside home design that is a available in a variety of exterior themes, each with their own number.