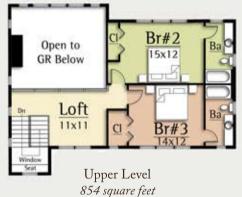

Today, the Jazz design by MossCreek follows in its namesake's footsteps by creating a new style of living.

The Jazz interior features a main level with spacious open living, master suite, and laundry/mud room areas. A gracious screened porch creates outdoor opportunities free from insects. On the upper level the Jazz provides two guest bedrooms and a loft that looks down to the great room below