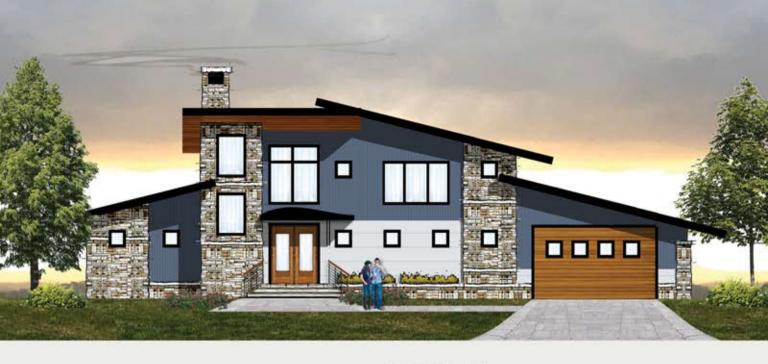

JAZZ II CONTEMPORARY LIVING 2,429 total square feet 3 Br, 3.5 Ba

As an original American art form, jazz has been an ongoing element in America's self-identity. Its composition of playful notes, in ever changing arrangements, challenges us to venture into unexplored territory.

Today, the Jazz design by MossCreek follows in its namesake's footsteps by creating a new style of living.

The Jazz interior features a main level with spacious open living, master suite, and laundry/mud room areas. A gracious screened porch creates outdoor opportunities free from insects. On the upper level the Jazz provides two guest bedrooms and a loft that looks down to the great room below

On the exterior, the Jazz features a unique blend of modern elements set in a new melodic arrangement.

OSSCREE