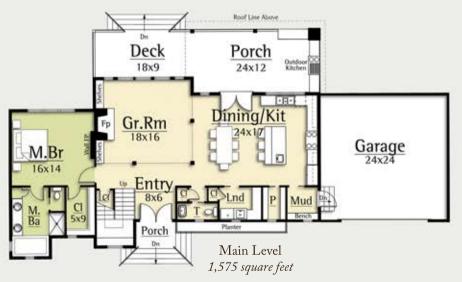

Today, the Jazz design by MossCreek follows in its namesake's footsteps by creating a new style of living.

The Jazz interior features a main level with spacious open living, master suite, and laundry/mud room areas. A gracious screened porch creates outdoor opportunities free from insects. On the upper level the Jazz provides two guest bedrooms and a loft that looks down to the great room below