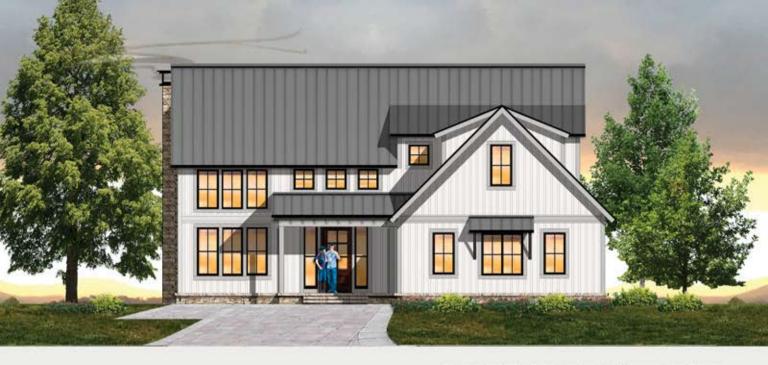

## **ION II**

MODERN FARMHOUSE

2,017 total square feet 3 Br, 2.5 Ba

The Ion II Farmhouse by MossCreek is a reimagined version of the farmhouses of the early 1900's. Minimalist modern elements combine nicely with a historic farmhouse massing.

The design features open living areas and master suite with beamed ceilings on the main level. The vaulted ceiling of the great room lets dramatic light fill the home. An attached two car garage allows for convenient access the kitchen.