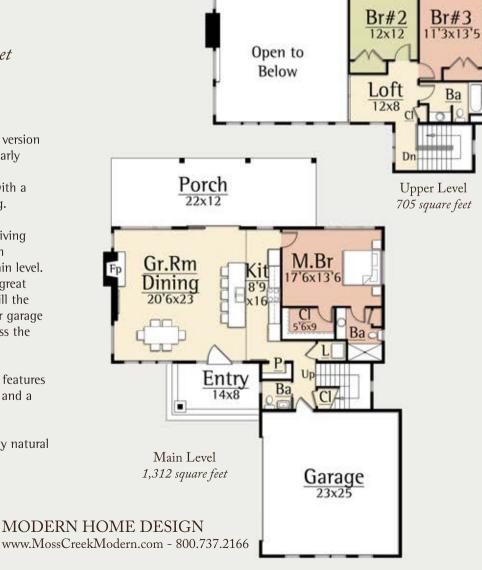

The design features open living areas and master suite with beamed ceilings on the main level. The vaulted ceiling of the great room lets dramatic light fill the home. An attached two car garage allows for convenient access the kitchen.

On the upper level the lon features two pleasant quest rooms, and a shared bath.

The lon II is at home in any natural setting.

MODERN HOME DESIGN