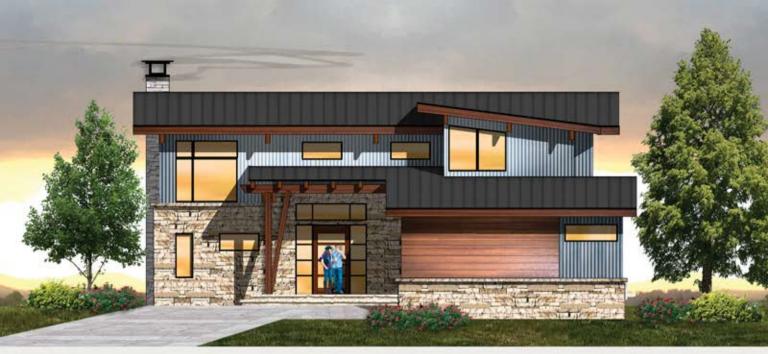

## ION I

CONTEMPORARY LIVING

2,017 total square feet 3 Br, 2.5 Ba

The lon by MossCreek is a contemporary reimagined home from the modern era.

Stone, glass, wood and corrugated metal create a mix of modern and warm materials for a balanced Yin Yang architectural expression.

The interior of the lon features open living areas and master suite with beamed ceilings on the main level. The vaulted ceiling of the great room lets dramatic light fill the home. On the upper level the lon features two pleasant guest rooms, and a shared bath.

The result is a modern styled home that is a perfect for living and entertaining in any environment.