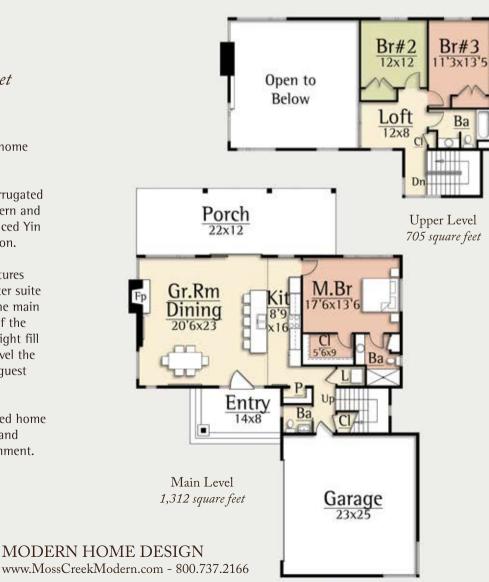

## ION I

CONTEMPORARY LIVING

2,017 total square feet 3 Br, 2.5 Ba

The lon by MossCreek is a contemporary reimagined home from the modern era.

Stone, glass, wood and corrugated metal create a mix of modern and warm materials for a balanced Yin Yang architectural expression.

The interior of the lon features open living areas and master suite with beamed ceilings on the main level. The vaulted ceiling of the great room lets dramatic light fill the home. On the upper level the lon features two pleasant guest rooms, and a shared bath.