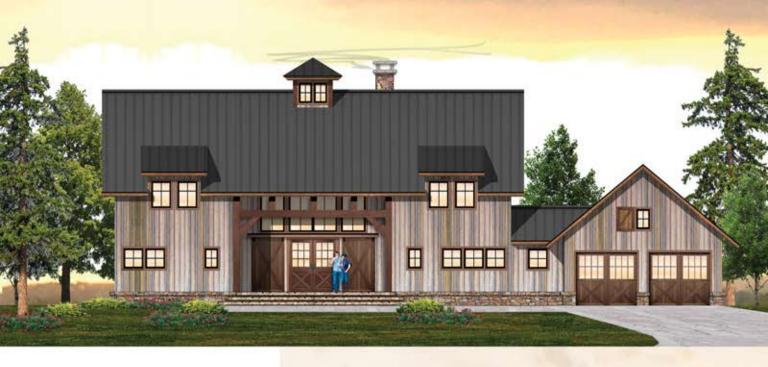

## **HUDSON III**

BARN HOME LIVING

3,159 total square feet 3 Br, 3.5 Ba

English styled barns can be found throughout the Hudson River Valley. Entered through the side, rather than the gable end, English barns differed from Dutch barns. The Hudson by MossCreek is a reimagined English barn that combines the functionality of a family home with the visual appeal of a classic barn.

## The Hudson features:

- Open plan living
- Three bedrooms have en suite bath
- Vaulted great room and upper level
- Large master suite
- Spacious kitchen and bar seating
- Full size laundry room
- Large fireplace in great room
- Expansive glass in great room
- Pantry, Craft Rm., and Office
- Attached 2 car garage