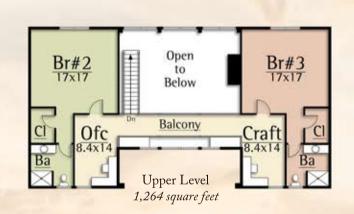

## The Hudson features:

- Open plan living
- Three bedrooms have en suite bath
- Vaulted great room and upper level
- Large master suite
- Spacious kitchen and bar seating
- Full size laundry room
- Large fireplace in great room
- Expansive glass in great room
- Pantry, Craft Rm., and Office
- Attached 2 car garage