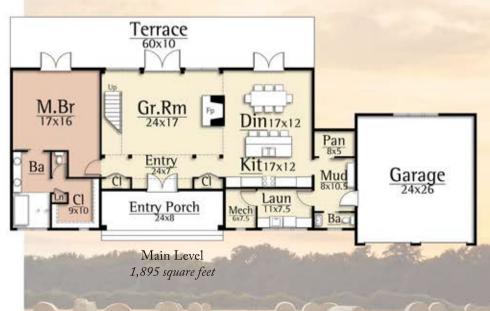

## The Hudson features:

- Open plan living
- Three bedrooms have en suite bath
- Vaulted great room and upper level
- Large master suite
- Spacious kitchen and bar seating
- Full size laundry room
- Large fireplace in great room
- Expansive glass in great room
- Pantry, Craft Rm., and Office
- Attached 2 car garage