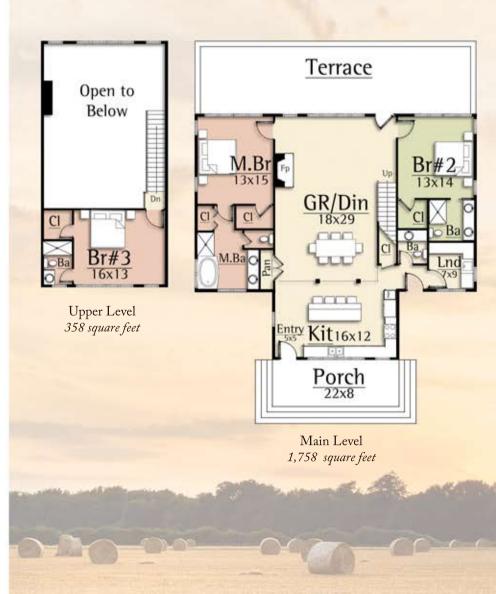

## HOMESTEAD II

BARN HOME LIVING

2,116 total square feet 3 Br, 3.5 Ba

The homesteads of the mid 1800's were comprised of a house and barn outbuildings.

The Homestead design by MossCreek is a reimagined homestead that combines the functionality of a family home with visual appeal of a classic barn.

## The Homestead features:

- Open plan living
- All bedrooms have en suite baths
- Vaulted rooms throughout
- Large master suite
- Spacious kitchen and bar seating
- Full size laundry room
- Large fireplace in great room
- Expansive glass in great room
- Detached 2 car garage