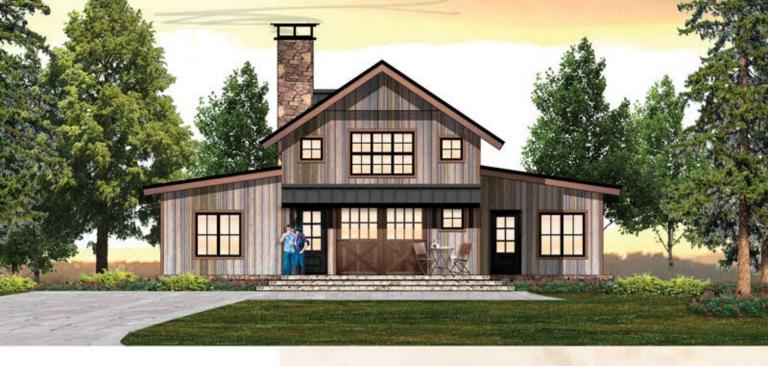

## HOMESTEAD II

BARN HOME LIVING

2,116 total square feet 3 Br, 3.5 Ba

The homesteads of the mid 1800's were comprised of a house and barn outbuildings.

The Homestead design by MossCreek is a reimagined homestead that combines the functionality of a family home with visual appeal of a classic barn.

## The Homestead features:

- Open plan living
- All bedrooms have en suite baths
- Vaulted rooms throughout
- Large master suite
- Spacious kitchen and bar seating
- Full size laundry room
- Large fireplace in great room
- Expansive glass in great room
- Detached 2 car garage