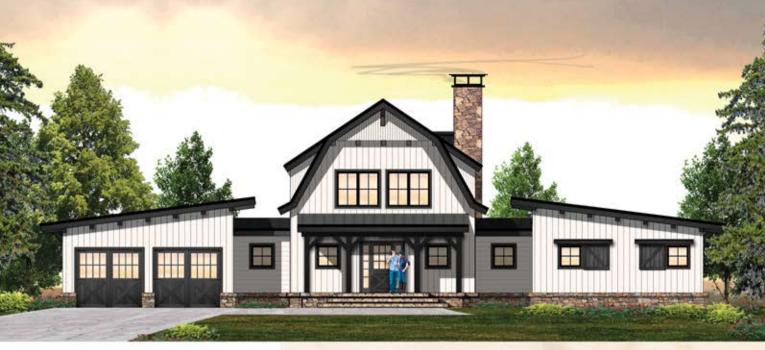

## **GAMBREL**

BARN HOME LIVING

2,695 total square feet 3 Br, 3.5 Ba

Beginning in late eighteenth century, gambrel-roof barns became popular in lower New York State.

The Gambrel by MossCreek captures the character of the historic look combining the functionality of a family home with visual appeal of a classic barn.

## The Gambrel features:

- Open plan living
- All bedrooms have en suite bath
- Vaulted great room and upper level
- Large master suite with spa shower/tub
- Spacious kitchen and bar seating
- Full size laundry room
- Large fireplace in great room
- Expansive glass in great room
- Attached 2 car garage