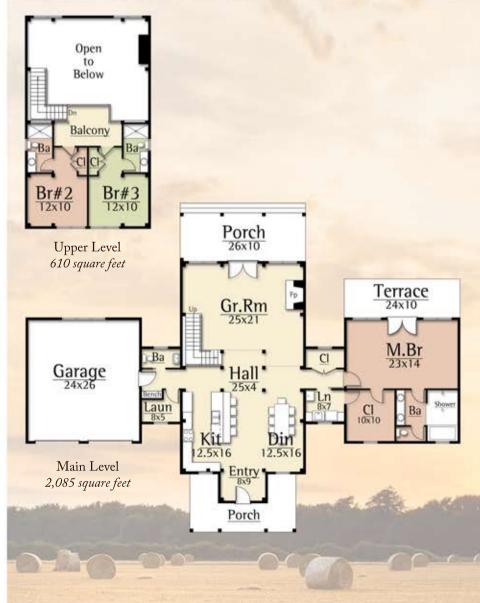

## The Gambrel features:

- Open plan living
- All bedrooms have en suite bath
- Vaulted great room and upper level
- Large master suite with spa shower/tub
- Spacious kitchen and bar seating
- Full size laundry room
- Large fireplace in great room
- Expansive glass in great room
- Attached 2 car garage