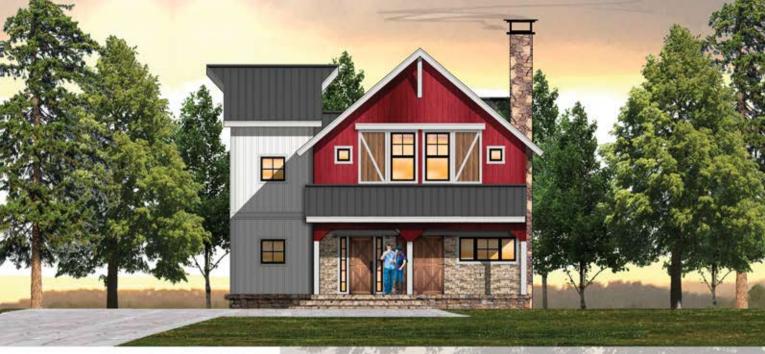

## **DUTCH III**

BARN HOME LIVING

2,510 total square feet 3 Br, 3.5 Ba

Early PA settlers patterned their barns after European barns. However, painting a barn red is purely an American aesthetic.

The Dutch by MossCreek is a reimagined early Dutch-American design that combines the functionality of a family home with the visual appeal of a classic barn.

## The Dutch features:

- Open plan living
- Three bedrooms
- Vaulted rooms on upper level
- Large master suite
- Spacious kitchen and bar seating
- Laundry room
- Large fireplace in great room
- Expansive glass in great room
- Detached 2 car garage
- Rear porch