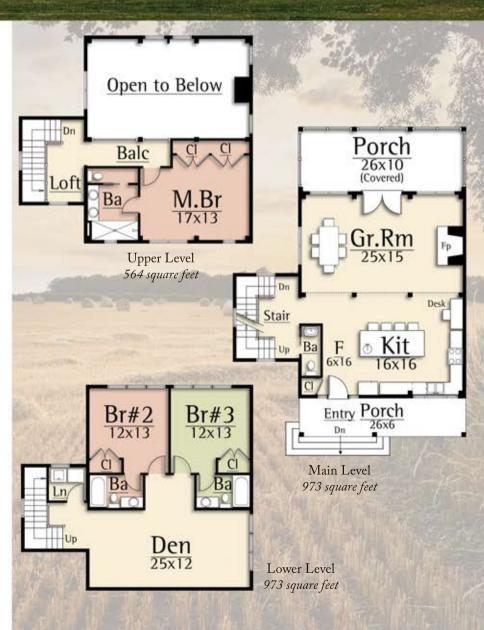

## **DUTCH III**

BARN HOME LIVING

2,510 total square feet 3 Br, 3.5 Ba

Early PA settlers patterned their barns after European barns. However, painting a barn red is purely an American aesthetic.

The Dutch by MossCreek is a reimagined early Dutch-American design that combines the functionality of a family home with the visual appeal of a classic barn.

## The Dutch features:

- Open plan living
- Three bedrooms
- Vaulted rooms on upper level
- Large master suite
- Spacious kitchen and bar seating
- Laundry room
- Large fireplace in great room
- Expansive glass in great room
- Detached 2 car garage
- Rear porch