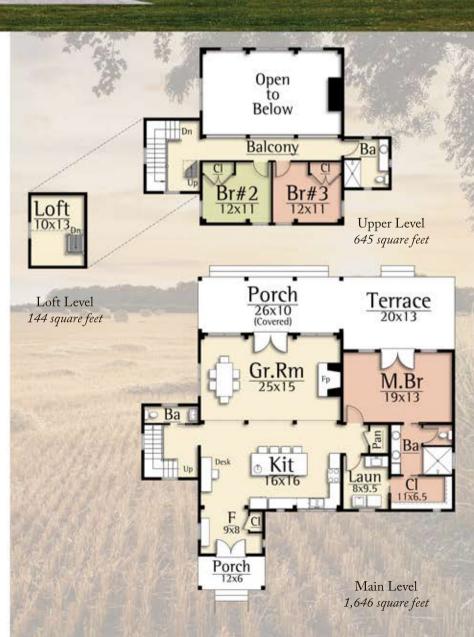

## **DUTCH II**

BARN HOME LIVING

2,435 total square feet 3 Br, 2.5 Ba

Early PA settlers patterned their barns after European barns. However, painting a barn red is purely an American aesthetic.

The Dutch by MossCreek is a reimagined early Dutch-American design that combines the functionality of a family home with the visual appeal of a classic barn.

## The Dutch features:

- Open plan living
- Three bedrooms
- Vaulted great room
- Large master suite
- Spacious kitchen and bar seating
- Laundry room
- Large fireplace in great room
- Expansive glass in great room
- Detached 2 car garage
- Rear porch and terrace