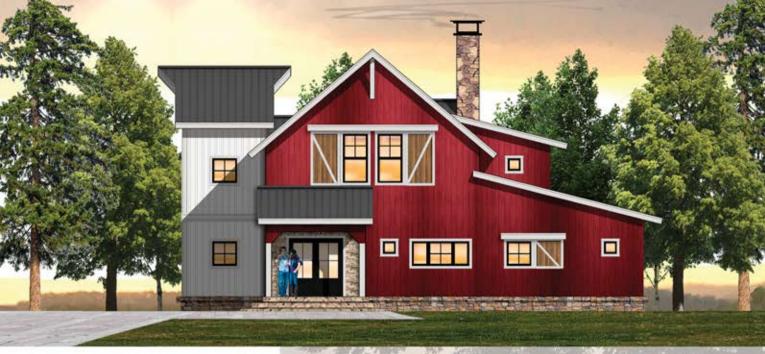

## **DUTCH II**

BARN HOME LIVING

2,435 total square feet 3 Br, 2.5 Ba

Early PA settlers patterned their barns after European barns. However, painting a barn red is purely an American aesthetic.

The Dutch by MossCreek is a reimagined early Dutch-American design that combines the functionality of a family home with the visual appeal of a classic barn.

## The Dutch features:

- Open plan living
- Three bedrooms
- Vaulted great room
- Large master suite
- Spacious kitchen and bar seating
- Laundry room
- Large fireplace in great room
- Expansive glass in great room
- Detached 2 car garage
- Rear porch and terrace