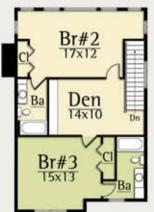

Today, the Dulcimer home design by MossCreek follows in its namesake's footsteps, perfectly at home in any mountain or natural setting.

The Dulcimer features a glass entrance gallery, open plan living, large view glass in the Great Rm, three generous master suites, and an upper level Den.

On the exterior, the Dulcimer features generous outdoor living with a fireplace.

For quick getaways, or long term living, the Dulcimer is ideally suited for living for just about any natural setting.

Upper Level 866 square feet