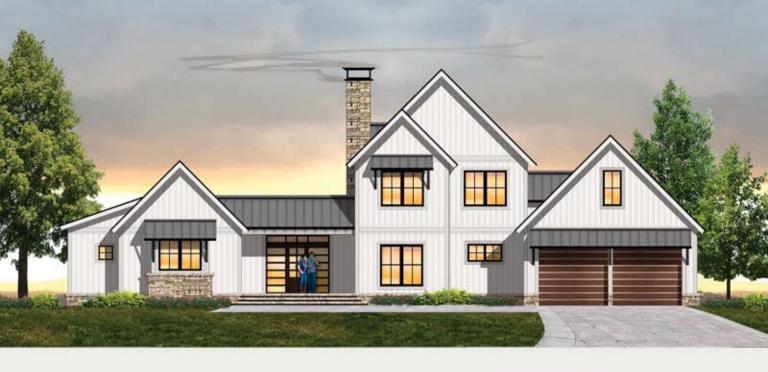

## **DULCIMER**

MODERN FARMHOUSE

2,751 total square feet 3 Br, 3.5 Bath

The Dulcimer's humble origins began in the Appalachian mountains as a musical instrument to lift the spirits of the early Scotch-Irish mountain settlers.

Today, the Dulcimer home design by MossCreek follows in its namesake's footsteps, perfectly at home in any mountain or natural setting.

The Dulcimer features a glass entrance gallery, open plan living, large view glass in the Great Rm, three generous master suites, and an upper level Den.

On the exterior, the Dulcimer features generous outdoor living with a fireplace.

For quick getaways, or long term living, the Dulcimer is ideally suited for living for just about any natural setting.

Upper Level 866 square feet