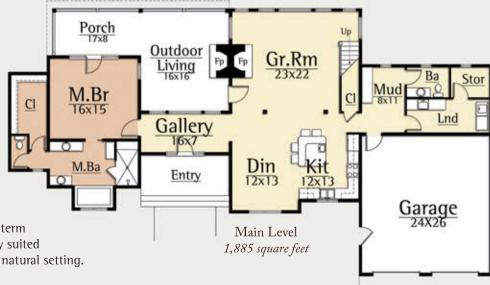

Today, the Dulcimer home design by MossCreek follows in its namesake's footsteps, perfectly at home in any mountain or natural setting.

The Dulcimer features a glass entrance gallery, open plan living, large view glass in the Great Rm, three generous master suites, and an upper level Den.

On the exterior, the Dulcimer features generous outdoor living with a fireplace.

For quick getaways, or long term living, the Dulcimer is ideally suited for living for just about any natural setting.

Upper Level 866 square feet