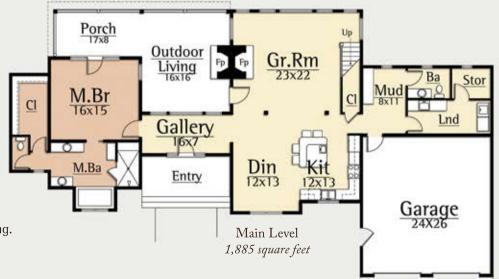

The Doppler features a glass entrance gallery, open plan living, large view glass in the Great Rm, three generous master suites, and an upper level Den.

On the exterior, the Doppler features generous outdoor living with a fireplace.