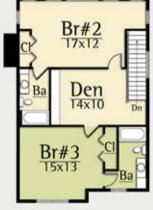

For quick getaways, or long term living, the Doppler is ideally suited for living for just about any natural setting.

Upper Level 866 square feet