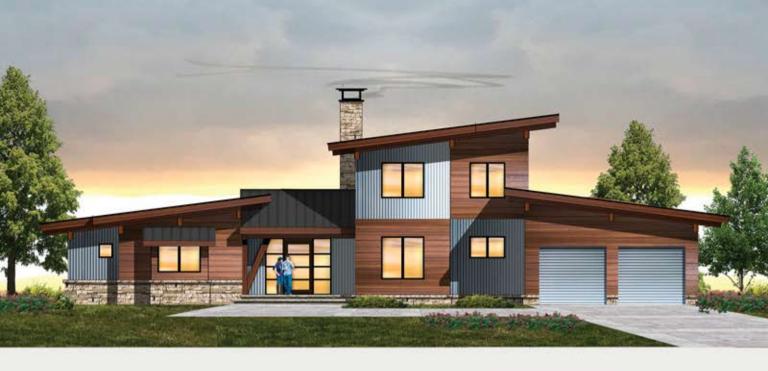

DOPPLER CONTEMPORARY LIVING 2,751 total square feet 3 Br, 3.5 Bath

The Doppler Shift is an observed frequency from viewing an object in relative motion.

Similarly, the Doppler home design by MossCreek expresses implied motion with its dramatic roof lines and undulating facade.

The Doppler features a glass entrance gallery, open plan living, large view glass in the Great Rm, three generous master suites, and an upper level Den.

On the exterior, the Doppler features generous outdoor living with a fireplace.

For quick getaways, or long term living, the Doppler is ideally suited for living for just about any natural setting.

Upper Level 866 square feet