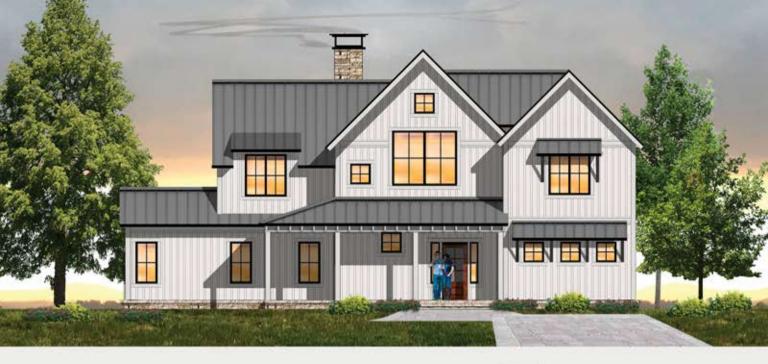

## BANJO I MODERN FARMHOUSE

2,681 total square feet 3 Br, 2.5 Ba

The banjo is an instrument that is synonymous with southern Appalachian culture. Its simple austere tones reflect the lifestyle of America's early farmers.

The Banjo Farmhouse by MossCreek is a reimagined version of the farmhouses of southern Appalachia. Minimalist modern elements combine nicely with historic farmhouse massing.

The main level features open living areas and a master suite with beamed ceilings. The vaulted ceiling of the great room lets dramatic light fill the home. On the upper level the Banjo features two pleasant guest rooms, a shared bath with divided lavatories, loft and sitting areas.

At home in any environment, the Banjo is an ideal home for enjoying full time living or weekend getaways.

MODERN HOME DESIGN www.MossCreekModern.com - 800.737.2166