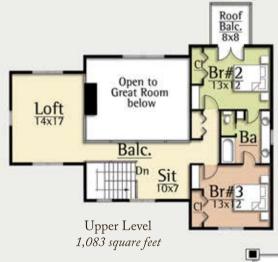

The Banjo Farmhouse by MossCreek is a reimagined version of the farmhouses of southern Appalachia. Minimalist modern elements combine nicely with historic farmhouse massing.

The main level features open living areas and a master suite with beamed ceilings. The vaulted ceiling of the great room lets dramatic light fill the home. On the upper level the Banjo features two pleasant guest rooms, a shared bath with divided lavatories, loft and sitting areas.