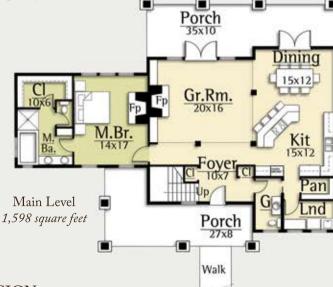

The Banjo Farmhouse by MossCreek is a reimagined version of the farmhouses of southern Appalachia. Minimalist modern elements combine nicely with historic farmhouse massing.

The main level features open living areas and a master suite with beamed ceilings. The vaulted ceiling of the great room lets dramatic light fill the home. On the upper level the Banjo features two pleasant guest rooms, a shared bath with divided lavatories, loft and sitting areas.