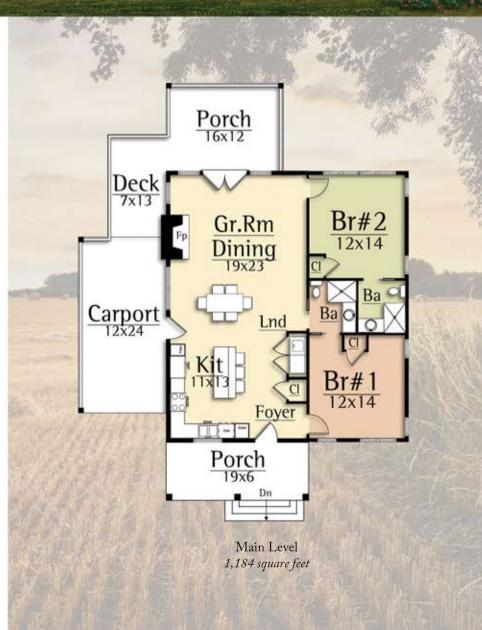

## APPALACHIAN II

BARN HOME LIVING

1,184 total square feet 2 Br, 2 Ba

Before tobacco, Appalachia was filled with barns built to shelter livestock and crops. These barns derived their shape from a simple log crib.

The Appalachian by MossCreek is a reimagined log crib design that combines the functionality of a family home with the visual appeal of a classic barn.

The Appalachian features:

- Open floor
- Two bedrooms
- Single level living
- Large master suite
- Spacious kitchen and bar seating
- Laundry
- Large fireplace in vaulted great room
- Expansive glass in great room
- Carport
- Rear outdoor living porch