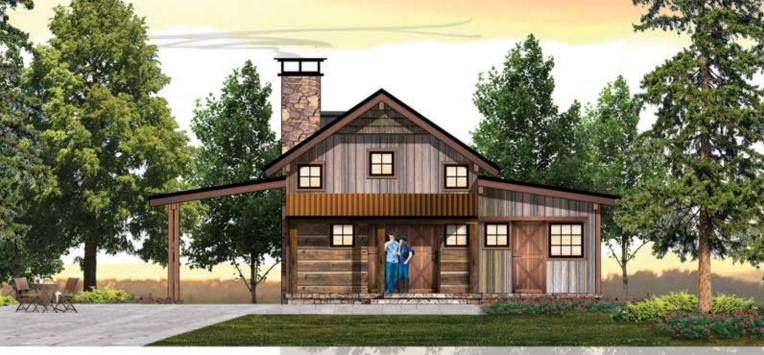

## APPALACHIAN II

BARN HOME LIVING

1,184 total square feet 2 Br, 2 Ba

Before tobacco, Appalachia was filled with barns built to shelter livestock and crops. These barns derived their shape from a simple log crib.

The Appalachian by MossCreek is a reimagined log crib design that combines the functionality of a family home with the visual appeal of a classic barn.

The Appalachian features:

- Open floor
- Two bedrooms
- Single level living
- Large master suite
- Spacious kitchen and bar seating
- Laundry
- Large fireplace in vaulted great room
- Expansive glass in great room
- Carport
- Rear outdoor living porch