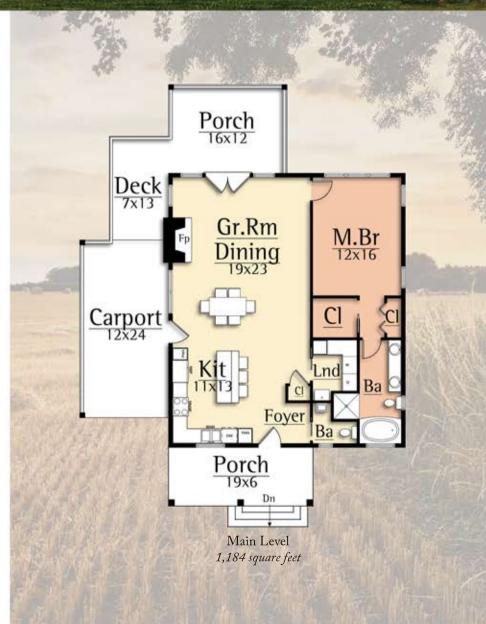

## APPALACHIAN I

BARN HOME LIVING

1,184 total square feet 1 Br, 1.5 Ba

Before tobacco, Appalachia was filled with barns built to shelter livestock and crops. These barns derived their shape from a simple log crib.

The Appalachian by MossCreek is a reimagined log crib design that combines the fun of a weekend getaway with the visual appeal of a classic barn.

The Appalachian features:

- Open floor plan
- One bedroom
- Single level living
- Large master suite
- Spacious kitchen and bar seating
- Laundry room
- Large fireplace in vaulted great room
- Expansive glass in great room
- Carport
- Rear outdoor living porch