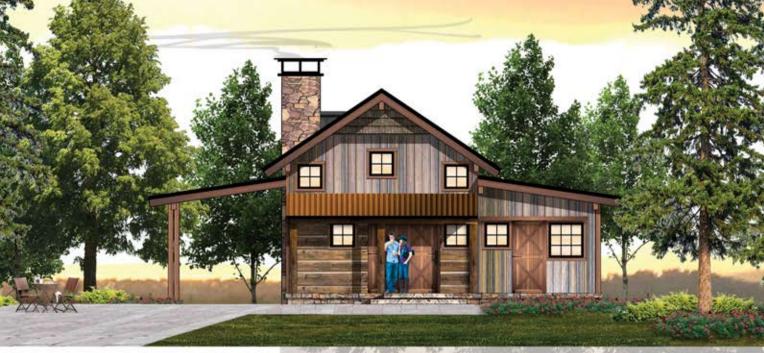

## APPALACHIAN I

BARN HOME LIVING

1,184 total square feet 1 Br, 1.5 Ba

Before tobacco, Appalachia was filled with barns built to shelter livestock and crops. These barns derived their shape from a simple log crib.

The Appalachian by MossCreek is a reimagined log crib design that combines the fun of a weekend getaway with the visual appeal of a classic barn.

The Appalachian features:

- Open floor plan
- One bedroom
- Single level living
- Large master suite
- Spacious kitchen and bar seating
- Laundry room
- Large fireplace in vaulted great room
- Expansive glass in great room
- Carport
- Rear outdoor living porch